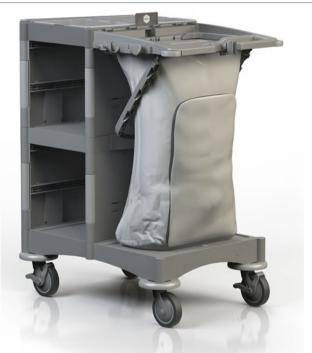

## Housekeeping Trolley IPC BRIX Cleaning

A sturdy, functional frame, bag for refuse collection, practical multi-purpose compartments and trays for amenities items make the Brix the perfect choice for cleaning.

**Specifications** 

Special plastic material and metal poles for frame The trolley will not rast or crack. It can be easily washed with water. 4 swivel non-marking wheels 125mm diameter.

The levels can take consumables and other cleaning products.

A canvas bag can be placed at the rear part with lid to hide the waste. The bag opens with zip.

With tools and supports for mops and safety signs. Available in grey and black.