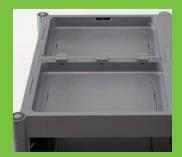

## **Close Ups**

Pushing handle with protective bumpers

Lid for the 120lt bag

Counter top for amenities