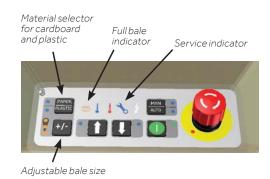

#### **AUTOSTART FOR EFFICIENT COMPACTION**

An autostart function allows the baler to start compacting the material as soon as you close the door.

#### MATERIAL SELECTOR

A material selector makes the choice between compacting cardboard and plastic easy.

+ Plastic straps