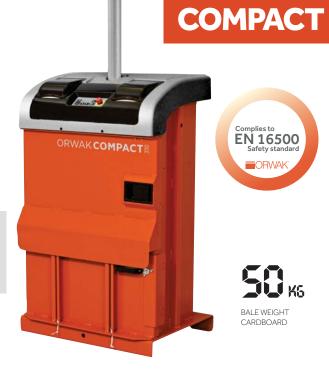

## ORWAK COMPACT 3110

**THE ORWAK COMPACT 3110** is perfect for companies with small amounts of packaging waste. The low height in combination with the small footprint make it fit where you need it to be! It is a small but effective baler and it gives a volume reduction up to 7:1.

| STANDBY MODE | MAXIMUM OPERATION ONE HOUR |  |  |  |
|--------------|----------------------------|--|--|--|
| 0.6 W/H      | 580 W/H                    |  |  |  |

| TECHNICAL SPECIFICATIONS        |               |                                      |                                                  |                                                |                   |             |                  |                                       |  |  |
|---------------------------------|---------------|--------------------------------------|--------------------------------------------------|------------------------------------------------|-------------------|-------------|------------------|---------------------------------------|--|--|
| LOADING<br>APERTURE             | CYCLE<br>TIME | PRESS FORCE                          | BALE SIZE                                        | BALE WEIGHT                                    | MACHINE<br>WEIGHT | NOISE LEVEL | PROTECTION CLASS | OPERATING POWER                       |  |  |
| Width: 704 mm<br>Height: 458 mm | 33 secs       | HP: 4 ton, 40 kN<br>LP: 3 ton, 30 kN | Width: 700 mm<br>Depth: 500 mm<br>Height: 600 mm | Cardboard: Up to 50 kg<br>Plastic: Up to 70 kg | 254 kg            | 62.3 db (A) | IP 55            | Single Phase<br>230 V,<br>50 Hz, 10 A |  |  |