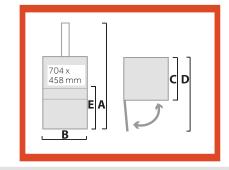

### **DIMENSIONS & SPECIFICATIONS**

| DIMENSIONS |        |        |         |        |  |  |  |  |  |  |
|------------|--------|--------|---------|--------|--|--|--|--|--|--|
| A          | А В    |        | D       | E      |  |  |  |  |  |  |
| 1990 mm    | 866 mm | 680 mm | 1365 mm | 648 mm |  |  |  |  |  |  |

| STANDBY MODE | MAXIMUM OPERATION ONE HOUR |  |  |  |
|--------------|----------------------------|--|--|--|
| 0.6 W/H      | 580 W/H                    |  |  |  |

| TECHNICAL SPECIFICATIONS        |               |                                      |                                                  |                                                |                   |             |                  |                                       |  |  |
|---------------------------------|---------------|--------------------------------------|--------------------------------------------------|------------------------------------------------|-------------------|-------------|------------------|---------------------------------------|--|--|
| LOADING<br>APERTURE             | CYCLE<br>TIME | PRESS FORCE                          | BALE SIZE                                        | BALE WEIGHT                                    | MACHINE<br>WEIGHT | NOISE LEVEL | PROTECTION CLASS | OPERATING POWER                       |  |  |
| Width: 704 mm<br>Height: 458 mm | 33 secs       | HP: 4 ton, 40 kN<br>LP: 3 ton, 30 kN | Width: 700 mm<br>Depth: 500 mm<br>Height: 600 mm | Cardboard: Up to 50 kg<br>Plastic: Up to 70 kg | 254 kg            | 62.3 db (A) | IP 55            | Single Phase<br>230 V,<br>50 Hz, 10 A |  |  |