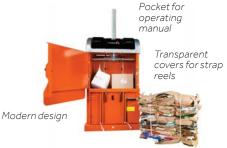

#### **SMALL FOOTPRINT**

The low height in combination with the small footprint make the 3110 fit where you need it to be!